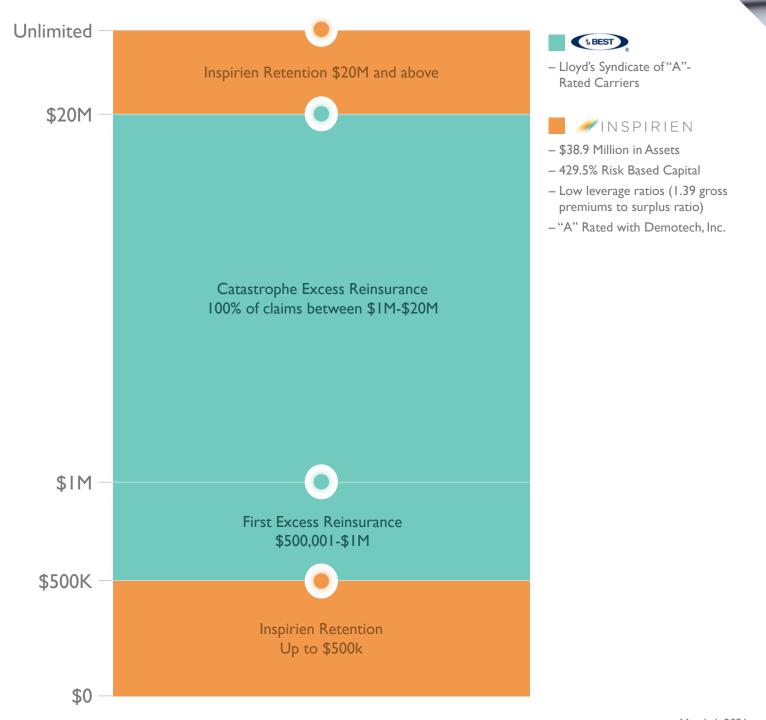

## IRONCLAD BACKING: Reinsurers that provide stability

Inspirien's reinsurance layer ensures valid claims are paid, even in trying situations.

- -We have 4-times the minimum amount of capital necessary to operate
- -We have never failed to pay a claim because of financial strength
- 300-year-old Lloyd's of London is one of our notable reinsurers

## WORKERS' COMPENSATION & EMPLOYER LIABILITY

Inspirien's retention is limited to only \$500k per claim. This has occurred once in the Healthcare Workers' Compensation Fund's history, thanks to our historical management.